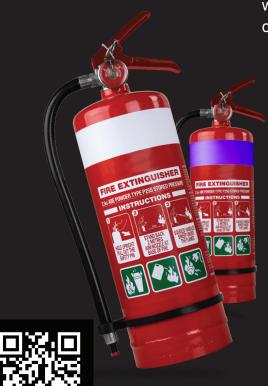

## PORTABLE EXTINGUISHERS

We can supply you with all your fire extinguishers & related equipment. Creative Fire Protection has a large range of fire equipment in stock and ready to install.